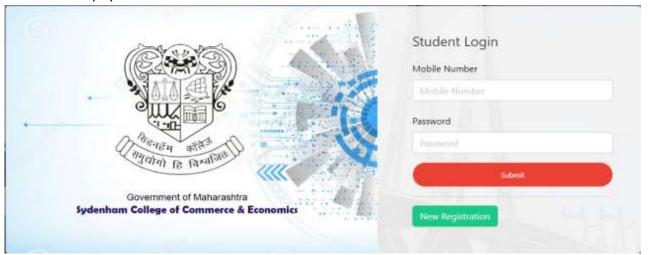

| Student Log-in Page                                                                                                                                                                                                                                                                                                                                                                                                                                                                                                                                                                                                                                                                                                                                                                                                                                                                                                                                                                                                                                                                                                                                                                                                                                                                                                                                                                                                                                                                                                                                                                                                                                                                                                                                                                                                                                                                                                                                                                                                                                                                                                            | Fill in your Registered Mobile No. and Password and 'SUBMIT'    |  |  |
|--------------------------------------------------------------------------------------------------------------------------------------------------------------------------------------------------------------------------------------------------------------------------------------------------------------------------------------------------------------------------------------------------------------------------------------------------------------------------------------------------------------------------------------------------------------------------------------------------------------------------------------------------------------------------------------------------------------------------------------------------------------------------------------------------------------------------------------------------------------------------------------------------------------------------------------------------------------------------------------------------------------------------------------------------------------------------------------------------------------------------------------------------------------------------------------------------------------------------------------------------------------------------------------------------------------------------------------------------------------------------------------------------------------------------------------------------------------------------------------------------------------------------------------------------------------------------------------------------------------------------------------------------------------------------------------------------------------------------------------------------------------------------------------------------------------------------------------------------------------------------------------------------------------------------------------------------------------------------------------------------------------------------------------------------------------------------------------------------------------------------------|-----------------------------------------------------------------|--|--|
| And the same of th | Student Login  Mobile Number  Mobile Number  Password  Password |  |  |
| Government of N<br>Sydenham College of Cor                                                                                                                                                                                                                                                                                                                                                                                                                                                                                                                                                                                                                                                                                                                                                                                                                                                                                                                                                                                                                                                                                                                                                                                                                                                                                                                                                                                                                                                                                                                                                                                                                                                                                                                                                                                                                                                                                                                                                                                                                                                                                     | Maharashtra Submit                                              |  |  |