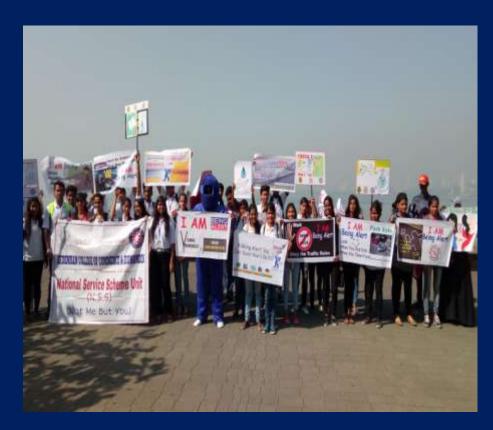

#### Rally on Road Safety – Churchgate

Date :20/10/2016 & 21/10/2016 Total No. of Participants :24