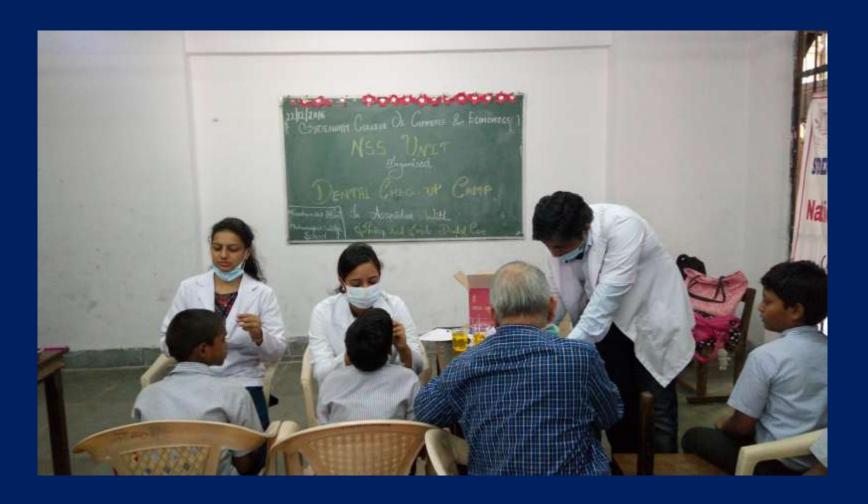

# SYDENHAM COLLEGE OF COMMERCE & ECONOMICS CHURCHGATE

Brief Report of
National Service Scheme (NSS)
2016-2017

#### **CHAIRPERSONS**

NITESH JHA (BMS)

RAJA ADITYA GWALIA (BCOM)



#### **Distribution of 120 Hours**



# Area Based Project I Pulse Polio Drive CST





Date :26 /09/2016 - 30/09/2016 Total No. of Participants :11

#### Lecture on Child Sexual Abuse Awareness -Sydenham College





Date: 29/08/2016

#### Dental Checkup At BMC School



Date: 22/12/2016

#### **Voters ID Registration Desk**



Date: 07/10/2016 - 14/10/2016

#### **Stem Cell Donor registration** -Sydenham College



Date: 20/08/2016

#### **Tree Plantation Project**





Date: 08/12/2016
Total No. of Participants: 50

#### **Blood Donation Camp – Sydenham College**









Date: 31/08/2016

#### **Lecture on Hiv/AIDS – Sydenham College**



Date: 13/08/2016

#### RRC Chart Making Competition – Sydenham College





Date: 28/09/2016

#### **HIV/AIDS Awareness**



Date :26/08/2016

#### Rally on Road Safety – Churchgate





Date :20/10/2016 & 21/10/2016 Total No. of Participants :24

#### Rally on Voter ID Registration- Vidyalankar Institute



Date:08/10/2016

#### Lecture on Gandhiji's Life - College





Date: 24/08/2016

#### **Quit India Moment – A