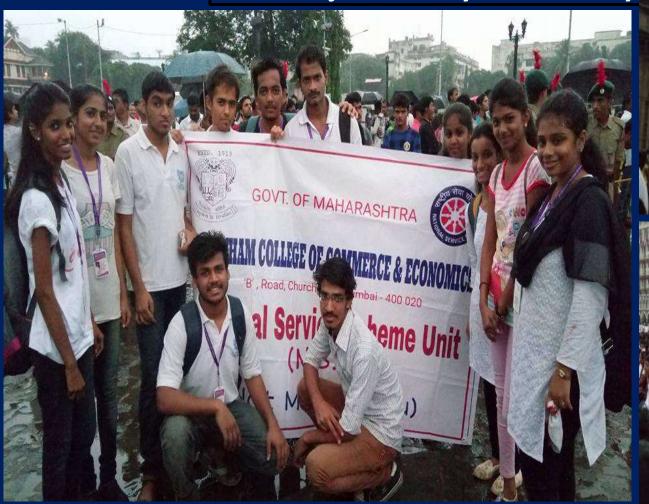

August Kranti Maidan**



Date :09/08/2016
Total No. of Participants :75

#### **Police Mitra Event**





Date: 10/09/2016
Total No. of Participants: 22

Date: 15/09/2016
Total No. of Participants: 22

#### **Bandra Station Beautification Project**





Date :11/10/2016
Total No. of Participants :23

#### **Survey for Distribution of Stationery - Dahanu**





Date: 23/11/2016

#### **BMC School Project**





Date: 15/09/2016 - 28/10/2016
Total No. of Participants: 31

#### **Leadership Training Camp**



Every year University of Mumbai organises Leadership Development Residential Camp at Badlapur. As per instruction two NSS volunteers participated in this camp.

Date: 16/08/2016 - 20/08/2016

#### Swacha Bharat Abhiyan –Sydenham College





Date: 02/10/2016

Bhajan Sandhya - Gateway







Date: 02/10/2016

#### **Tiranga March - University of Mumbai**





Date: 22/08/2016

#### **Coffee with Vice Chancellor – Mumbai University Convocation Hall**





Date: 01/12/2016

#### **NSS Orientation**





Date: 03/08/2016

#### **Independence Day – College**





Date: 15/08/2016

#### **Teachers Day Celebration – College**



Date: 03/09/2016

#### **Lecture on Time Management on Social Media**



Date: 03/12/2016

#### **Lecture On Tackling Corruption**





Date: 17/10/2016

**Prof. RM Joshi Memorial Lecture on Entrepreneurship** 



Date: 03/12/2016

#### **Lecture On E- Waste Management**



Date: 05/10/2016

#### **Lecture On Solid Waste Management**





Date: 28/09/2016

#### **Workshop on Road Safety**



Date: 10/10/2016

#### **NSS Annual Rural Camp**

Date: 10/01