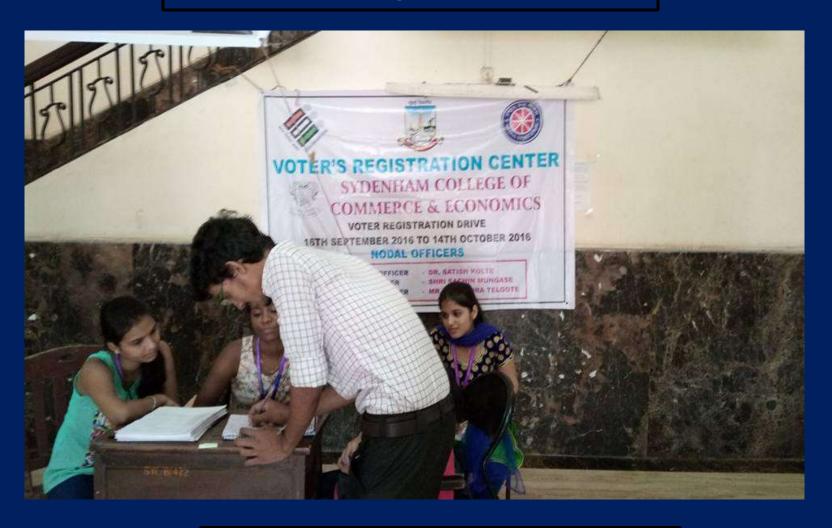

# SYDENHAM COLLEGE OF COMMERCE & ECONOMICS CHURCHGATE

Brief Report of
National Service Scheme (NSS)
2016-2017

#### **CHAIRPERSONS**

NITESH JHA (BMS)

RAJA ADITYA GWALIA (BCOM)



#### **Distribution of 120 Hours**



# Area Based Project I Pulse Polio Drive CST





Date :26 /09/2016 - 30/09/2016 Total No. of Participants :11

#### Lecture on Child Sexual Abuse Awareness -Sydenham College





Date: 29/08/2016

#### Dental Checkup At BMC School



Date: 22/12/2016

#### **Voters ID Registration Desk**



Date: 07/10/2016 - 14/10/2016

#### **Stem Cell Donor registration** -Sydenham College



Date: 20/08/2016

#### **Tree Plantation Project**





Date: 08/12/2016
Total No. of Participants: 50

#### **Blood Donation Camp – Sydenham College**









Date: 31/08/2016

#### **Lecture on Hiv/AIDS – Sydenham College**



Date: 13/08/2016

#### RRC Chart Making Competition – Sydenham College





Date: 28/09/2016

#### **HIV/AIDS Awareness**



Date :26/08/2016

#### Rally on Road Safety – Churchgate





Date :20/10/2016 & 21/10/2016 Total No. of Participants :24

#### Rally on Voter ID Registration- Vidyalankar Institute



Date:08/10/2016

#### Lecture on Gandhiji's Life - College





Date: 24/08/2016

#### **Quit India Moment – August Kranti Maidan**



Date :09/08/2016
Total No. of Par