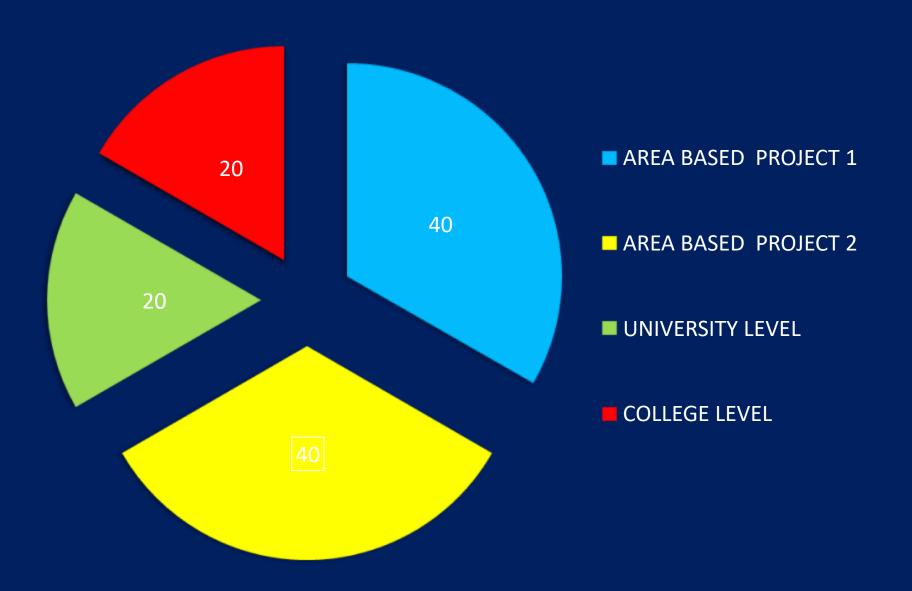

# SYDENHAM COLLEGE OF COMMERCE & ECONOMICS CHURCHGATE

Brief Report of
National Service Scheme (NSS)
2016-2017

#### **CHAIRPERSONS**

NITESH JHA (BMS)

RAJA ADITYA GWALIA (BCOM)



#### **Distribution of 120 Hours**



# Area Based Project I Pulse Polio Drive CST





Date :26 /09/2016 - 30/09/2016 Total No. of Participants :11

#### Lecture on Child Sexual Abuse Awareness -Sydenham College





Date: 29/08/2016

#### Dental Checkup At BMC School



Date: 22/12/2016

#### **Voters ID Registration Desk**



Date: 07/10/2016 - 14/10/2016

#### **Stem Cell Donor registration** -Sydenham College



Date: 20/08/2016

#### **Tree Plantation Project**





Date: 08/12/2016
Total No. of Participants: 50

#### **Blood Donation Camp – Sydenham College**









Date: 31/08/2016

#### **Lecture on Hiv/AIDS – Sydenham College**



Date: 13/08/2016

#### RRC Chart Making Competition – Sydenham College





Date: 28/09/2016

#### **HIV/AIDS Awareness**



Date :26/08/2016

#### Rally on Road Safety – Churchgate