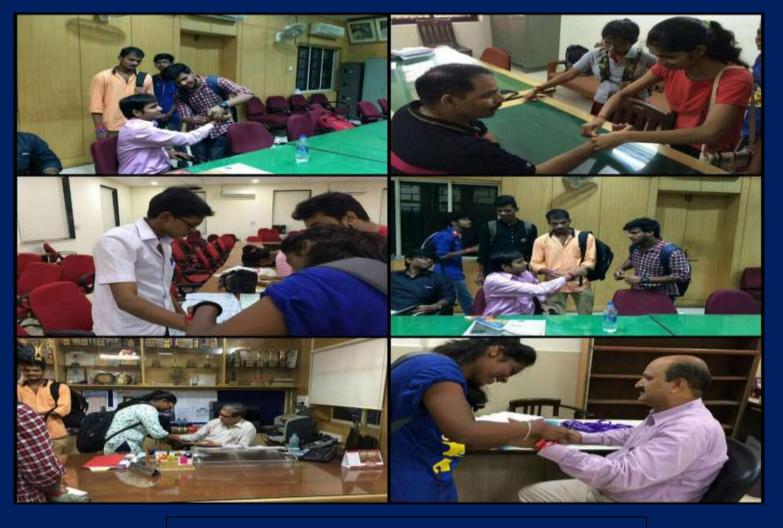

#### **Stem Cell Donor registration** -Sydenham College

Date: 20/08/2016

#### **Blood Donation Camp – Sydenham College**

Date: 31/08/2016