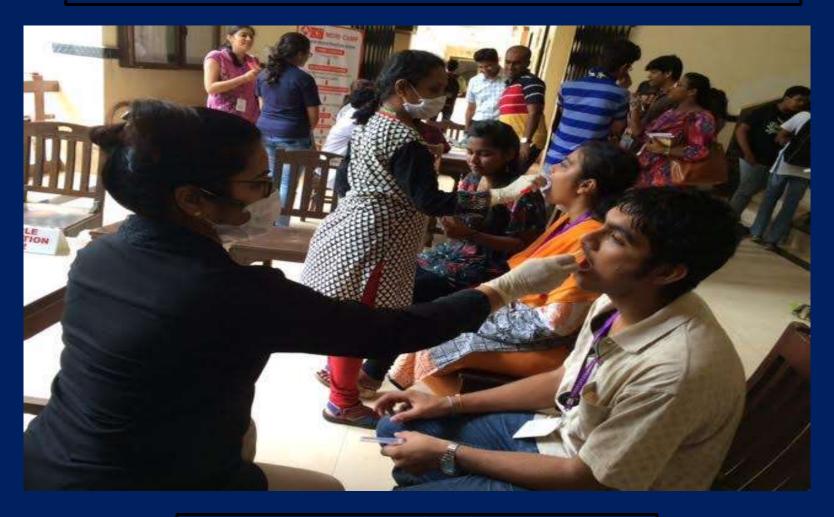

# SYDENHAM COLLEGE OF COMMERCE & ECONOMICS CHURCHGATE

Brief Report of
National Service Scheme (NSS)
2016-2017

#### **CHAIRPERSONS**

NITESH JHA (BMS)

RAJA ADITYA GWALIA (BCOM)



#### **Distribution of 120 Hours**



# Area Based Project I Pulse Polio Drive CST





Date :26 /09/2016 - 30/09/2016 Total No. of Participants :11

#### Lecture on Child Sexual Abuse Awareness -Sydenham College





Date: 29/08/2016

#### Dental Checkup At BMC School



Date: 22/12/2016

#### **Voters ID Registration Desk**



Date: 07/10/2016 - 14/10/2016

#### **Stem Cell Donor registration** -Sydenham College



Date: 20/08/2016

#### **Tree Plantation Project**





Date: 08/12/2016
Total No. of Participants: 50

#### **Blood Donation Camp – Sydenham College**









Date: 31/08/2016

#### **Lecture on Hiv/AIDS – Sydenham College**



Date: 13/08/2016

#### RRC Chart Making Competition – Sydenham College





Date: 28/09/2016

#### **HIV/AIDS Awareness**



Date :26/08/2016

#### Rally on Road Safety – Churchgate





Date :20/10/2016 & 21/10/2016 Total No. of Participants :24

#### Rally on Voter ID Registration- Vidyalankar Institute



Date:08/10/2016

#### Lecture on Gandhiji's Life - College





Date: 24/08/2016

#### **Quit India Moment – August Kranti Maidan**



Date :09/08/2016
Total No. of Participants :75

#### **Police Mitra Event**





Date: 10/09/2016
Total No. of Participants