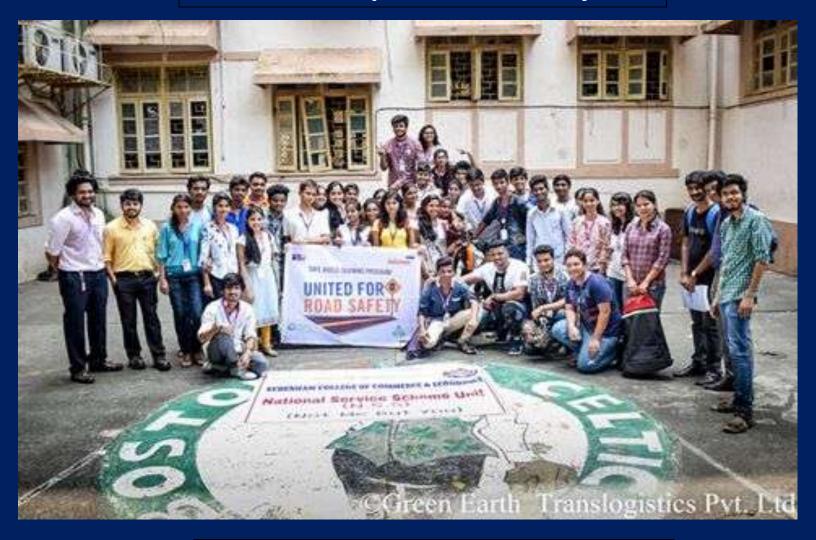

#### Rally on Road Safety – Churchgate

Date :20/10/2016 & 21/10/2016 Total No. of Participants :24