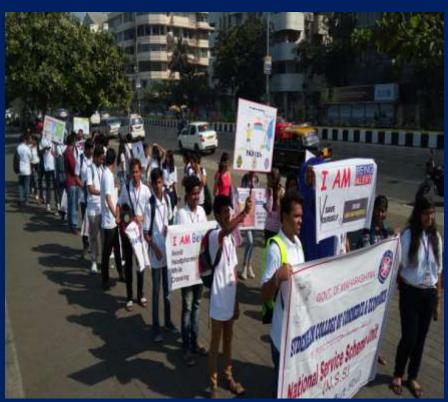

#### Rally on Road Safety – Churchgate

Date :20/10/2016 & 21/10/2016 Total No. of Participants :24