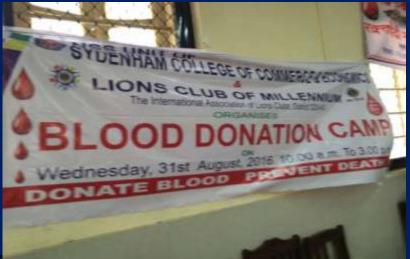

# SYDENHAM COLLEGE OF COMMERCE & ECONOMICS CHURCHGATE

Brief Report of
National Service Scheme (NSS)
2016-2017

#### **CHAIRPERSONS**

NITESH JHA (BMS)

RAJA ADITYA GWALIA (BCOM)



#### **Distribution of 120 Hours**



# Area Based Project I Pulse Polio Drive CST





Date :26 /09/2016 - 30/09/2016 Total No. of Participants :11

#### Lecture on Child Sexual Abuse Awareness -Sydenham College





Date: 29/08/2016

#### Dental Checkup At BMC School



Date: 22/12/2016

#### **Voters ID Registration Desk**



Date: 07/10/2016 - 14/10/2016

#### **Stem Cell Donor registration** -Sydenham College



Date: 20/08/2016

#### **Tree Plantation Project**





Date: 08/12/2016
Total No. of Participants: 50

#### **Blood Donation Camp – Sydenham College**









Date: 31/08/2016

#### **Lecture on Hiv/AIDS – Sydenham College**



Date: 13/08/2016

#### RRC Chart Making Competition – Sydenham College





Date: 28/09/2016

#### **HIV/AIDS Awareness**



Date :26/08/2016

#### Rally on Road Safety – Churchgate





Date :20/10/2016 & 21/10/2016 Total No. of Participants :24

#### Rally on Voter ID Registration- Vidyalankar Institute



Date:08/10/2016

#### Lecture on Gandhiji's Life - College





Date: 24/08/2016

#### **Quit India Moment – August Kranti Maidan**



Date :09/08/2016
Total No. of Participants :75

#### **Police Mitra Event**





Date: 10/09/2016
Total No. of Participants: 22

Date: 15/09/2016
Total No. of Participants: 22

#### **Bandra Station Beautification Project**





Date :11/10/2016
Total No. of Participants :23

#### **