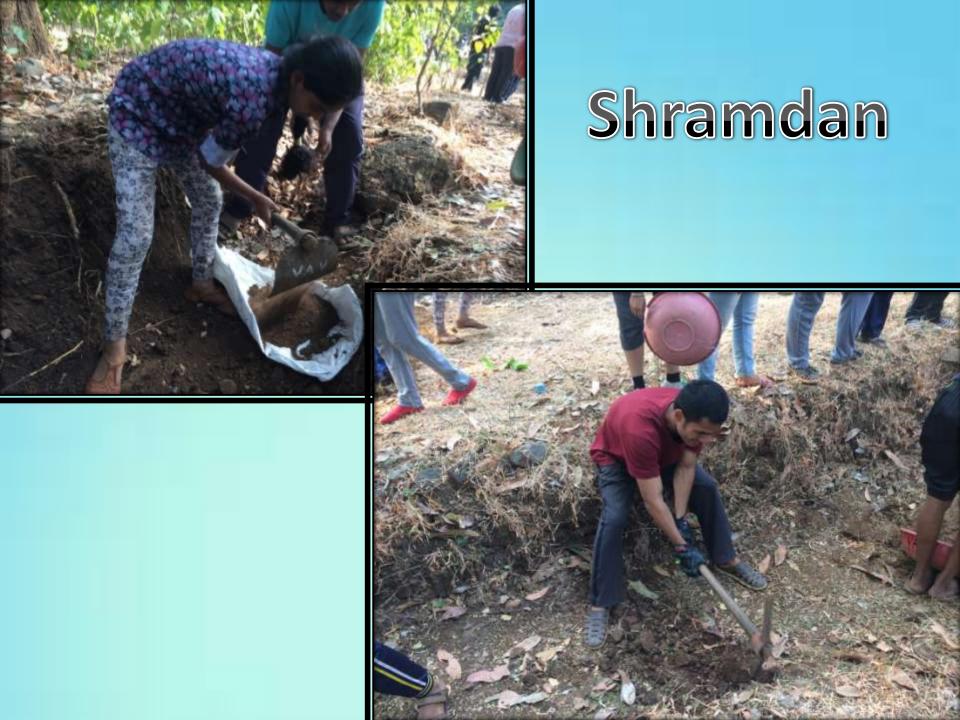

### Major Activities During Camp

- Shramdan
- Disaster Management Workshop
- Distribution of Stationery
- Street Plays in Padas
- Survey
- Lectures
- Medical camp
- Best out of waste